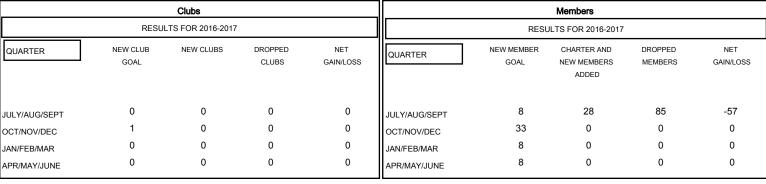

## MONTHLY MEMBERSHIP PROGRESS REPORT

District 1 J

Results as of: 9/30/2016





## GOALS AND ACTUAL NEW CLUBS CUMULATIVE







ASSESSMENT DATA

| -■-  | CURRENT YEAR GOALS FOR NEW |
|------|----------------------------|
| MEMA | EDS                        |

- CURRENT YEAR ACTUAL MEMBERS

- ▲ - LAST YEAR ACTUAL MEMBERS

| DROPPED CLUBS: 0 |    |
|------------------|----|
| DROPPED MEMBERS  |    |
| DECEASED         | 12 |
| CLUB CANCELLED   | 0  |
| OTHER            | 72 |
| TOTAL            | 84 |

| 19 CLUBS OF 62 ADDED 1 OR MORE<br>NEW MEMBERS | GENDER DISTRIBUT  MALE  FEMALE | 1,798 (80.52%)<br>435 (19.48%) |     |
|-----------------------------------------------|--------------------------------|--------------------------------|-----|
| CLICK HERE FOR HEALTH                         | FAMILY UNIT MEMBERS            |                                | 168 |

HEAD