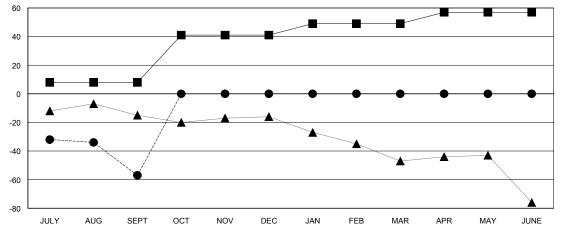

## GOALS AND ACTUAL NEW CLUBS CUMULATIVE

ASSESSMENT DATA

| -■-  | CURRENT YEAR GOALS FOR NEW |
|------|----------------------------|
| MEMA | EDS                        |

- CURRENT YEAR ACTUAL MEMBERS

- ▲ - LAST YEAR ACTUAL MEMBERS